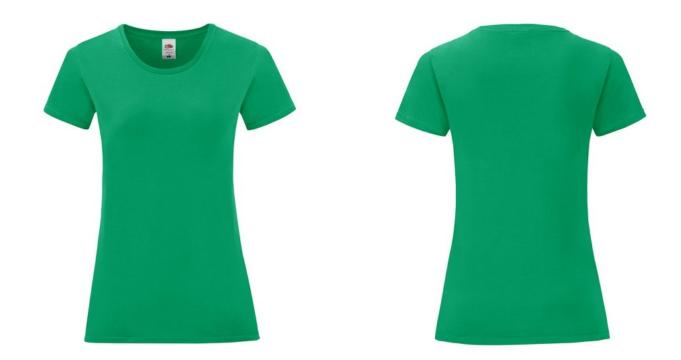

# FRUIT OF THE LOOM, LADIES ICONIC 150T, COTTON T-SHIRT

### **Basic informations**

Size: L

Color: Kelly Green

## **Specification**

Fruit of the Loom, LADIES ICONIC 150T, women's cotton T-shirt, white. T-shirt made from 100% cotton. T-shirt 150gm / m2. Regular size T-shirt with modern cut, normal collar. Modern design. Branded T-shirt. Branding Type: DTG, screen printing.